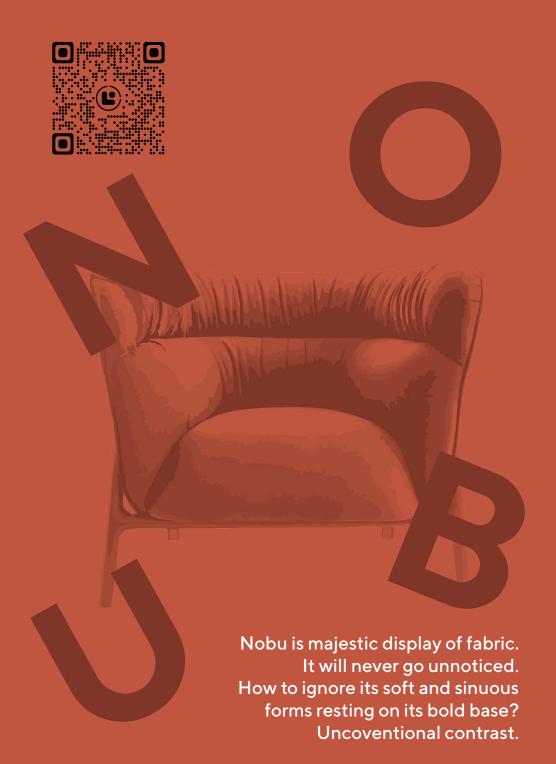

8.

Otta lounge is absolute softness.

A glance is enough to follow the warm invitation to sit down, whispered by the captivating contrast of fabrics and colours between the cushion and the shell.

Mella is inspired by the soft and sinuous shapes of sweets and sugared almonds. The contained and rounded dimensions of the product make the collection adaptable to any space and context.