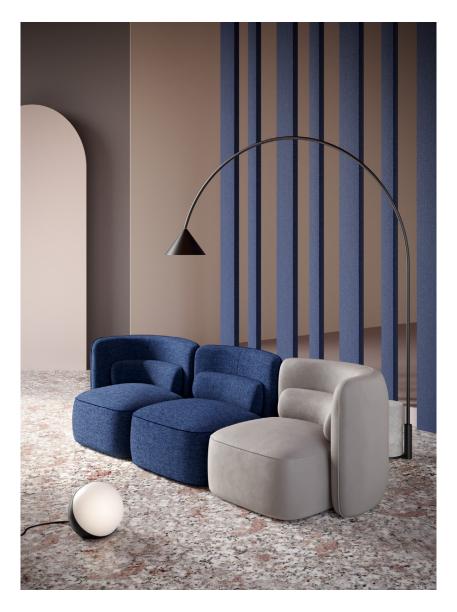

## Gio & Rosie

11.

Soft drapes and immediate comfort: these are what distinguishes the Eleven collection. From armchairs to dining chairs, small and practical to fill any room.

An elegant armchair that visually suggests an idea of comfort, thanks to the wide and wraping backrest and to the high cushion of the seat.