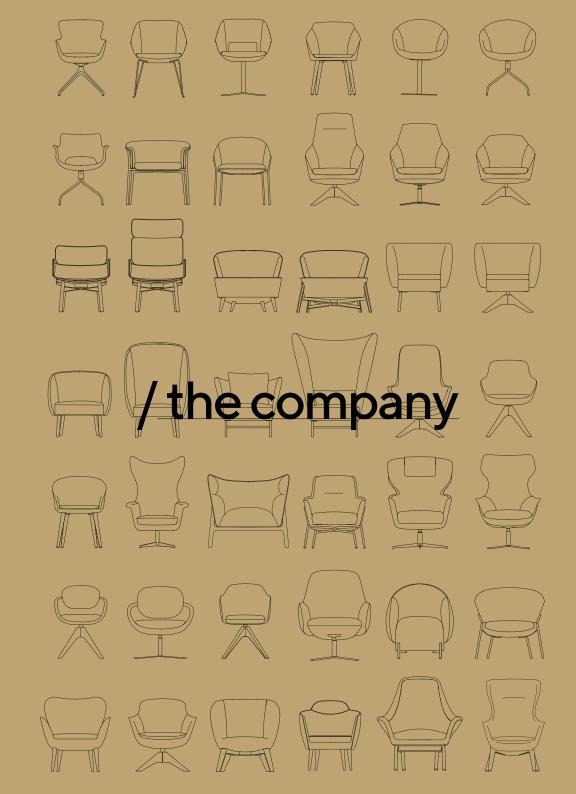

the shell.



Mella is inspired by the soft and sinuous shapes of sweets and sugared almonds. The contained and rounded dimensions of the product make the collection adaptable to any space and context.







## Gio & Rosie



11.

Soft drapes and immediate comfort: these are what distinguishes the Eleven collection. From armchairs to dining chairs, small and practical to fill any room.









An elegant armchair that visually suggests an idea of comfort, thanks to the wide and wraping backrest and to the high cushion of the seat.





Do you know how many metres of stiching we work every year?

72,000 m

Do you know how many products we made in a year?

13,105

Do you know in how many structures you can find them?

980

Do you know how many metres of fabric we cut per year?

35,500 m



THE COMPAN