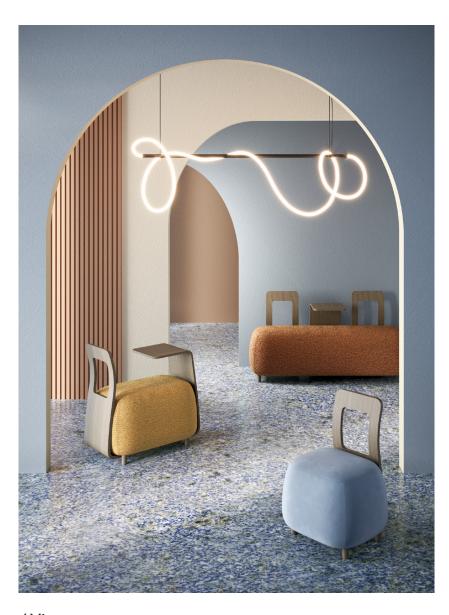

8.

Otta lounge is absolute softness.

A glance is enough to follow the warm invitation to sit down, whispered by the captivating contrast of fabrics and colours between the cushion and the shell.

Mella is inspired by the soft and sinuous shapes of sweets and sugared almonds. The contained and rounded dimensions of the product make the collection adaptable to any space and context.

## Gio & Rosie

11.

Soft drapes and immediate comfort: these are what distinguishes the Eleven collection. From armchairs to dining chairs, small and practical to fill any room.

An elegant armchair that visually suggests an idea of comfort, thanks to the wide and wraping backrest and to the high cushion of the seat.