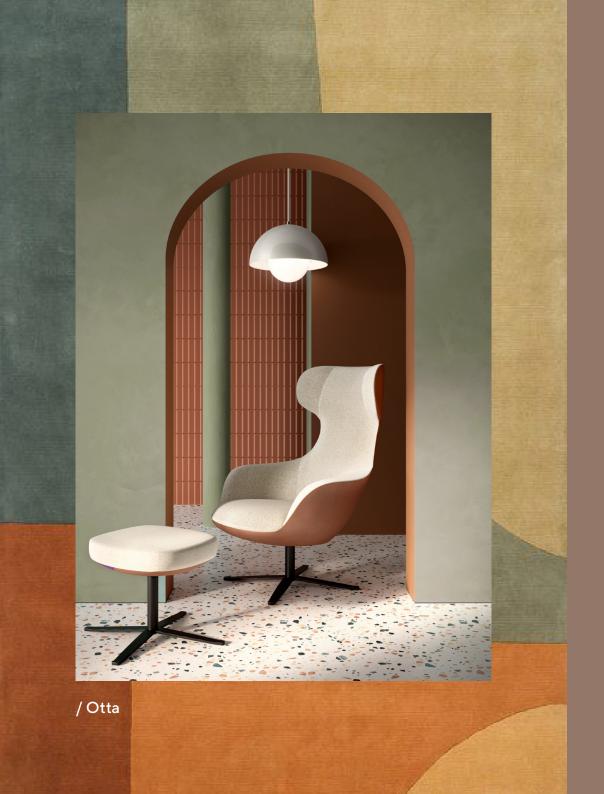

8.

Otta lounge is absolute softness.

A glance is enough to follow the warm invitation to sit down, whispered by the captivating contrast of fabrics and colours between the cushion and the shell.

Mella is inspired by the soft and sinuous shapes of sweets and sugared almonds. The contained and rounded dimensions of the product make the collection adaptable to any space and context.