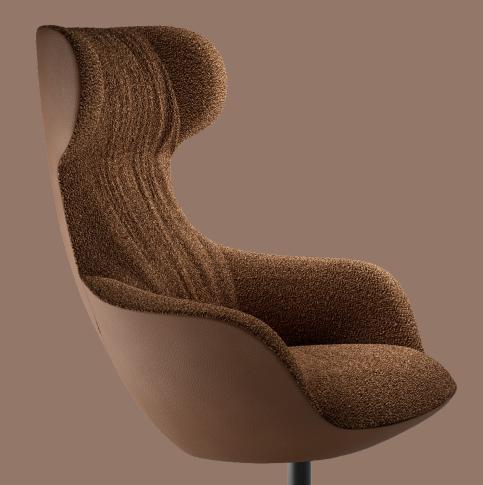

8.

Otta lounge is absolute softness.

A glance is enough to follow the warm invitation to sit down, whispered by the captivating contrast of fabrics and colours between the cushion and the shell.

Mella is inspired by the soft and sinuous shapes of sweets and sugared almonds. The contained and rounded dimensions of the product make the collection adaptable to any space and context.