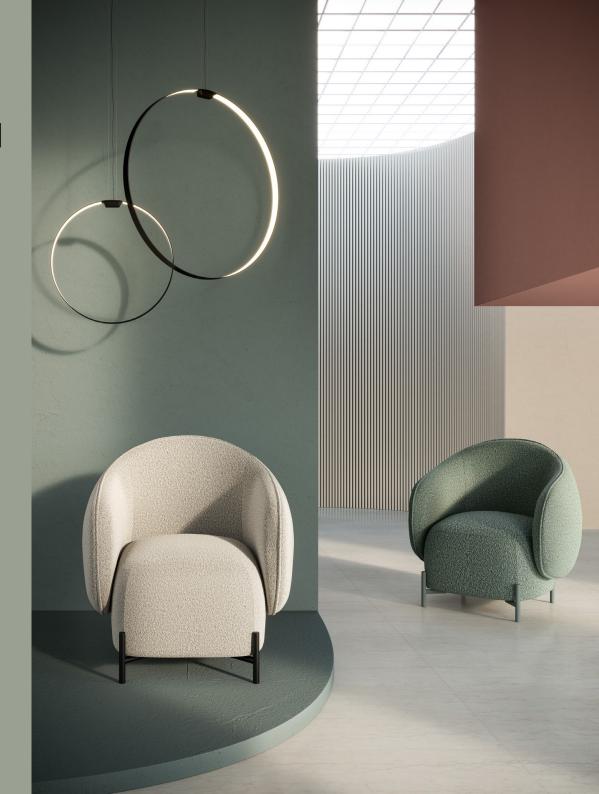

8.

Otta lounge is absolute softness.

A glance is enough to follow the warm invitation to sit down, whispered by the captivating contrast of fabrics and colours between the cushion and the shell.

Mella is inspired by the soft and sinuous shapes of sweets and sugared almonds. The contained and rounded dimensions of the product make the collection adaptable to any space and context.

## Gio & Rosie

11.

Soft drapes and immediate comfort: these are what distinguishes the Eleven collection. From armchairs to dining chairs, small and practical to fill any room.

An elegant armchair that visually suggests an idea of comfort, thanks to the wide and wraping backrest and to the high cushion of the seat.